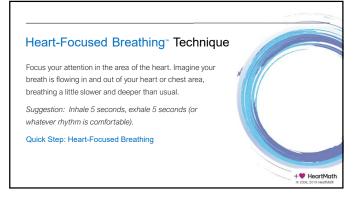

## CALLING YOUR ENERGY BACK TO YOU

7

Softening Your Focus Perceiving Space Sense Periphery Open to Possibilities Beyond the Knowns

Focus your attention in the area of the heart. Imagine your

9 10

Think Feel Believe Behave Become