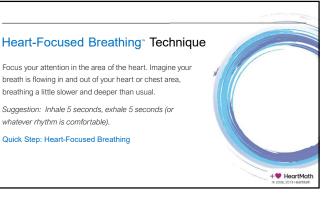

## CALLING YOUR ENERGY BACK TO YOU

7

Softening Your Focus Perceiving Space Sense Periphery Open to Possibilities Beyond the Knowns

Focus your attention in the area of the heart. Imagine your

9 10

Think Feel Believe Behave Become